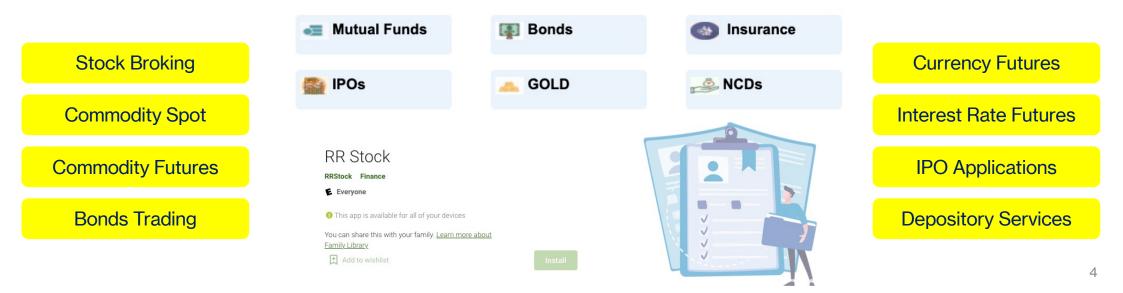

## **Broking Services**

- RR is principal Equity Player in India with memberships in the NSE, BSE, MCX, CDSL and NCDEX
- RR offers Retail and Institutional Broking Services in equities, commodities, mutual funds, bonds etc.
- RR offers quality research and update notes specifically to in-house clients.
- RR offers seamless trading through
  - Web Platform: <u>www.rrstock.in</u>
  - Mobile App: RR Stock (iOS and Android)