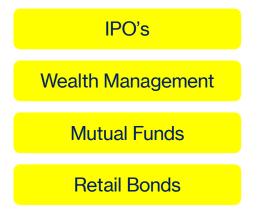

# **Distribution**

- RR Distribution arm is an independent Investment advisory company that ranks amongst the top advisory firms in the country.
- RR continuously examines and forecasts the market trends to develop asset class recommendations to its clients in most effective and efficient manner.
- RR has proprietary technological platform to offer B2B and B2C services to its clients and investors with full ERP, CRM and back office fully managed by technology itself.
- Online investments offered on its platform <u>www.rrfinance.in</u>